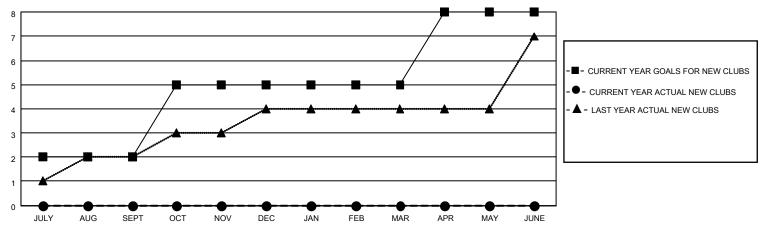

## GOALS AND ACTUAL NEW CLUBS CUMULATIVE

## Clubs Members **RESULTS FOR 2022-2023 RESULTS FOR 2022-2023** NEW CLUB GOAL NEW CLUBS DROPPED CLUBS MEMBER GROWTH NET MEMBER GROWTH DROPPED QUARTER QUARTER MEMBERS ACTUAL **GOAL ACTUAL** (including transfers) 2 0 0 49 JULY/AUG/SEPT JULY/AUG/SEPT 30 71 3 6 40 239 211 OCT/NOV/DEC OCT/NOV/DEC 0 0 0 JAN/FEB/MAR JAN/FEB/MAR 20 0 0 3 20 0 0 APR/MAY/JUNE APR/MAY/JUNE