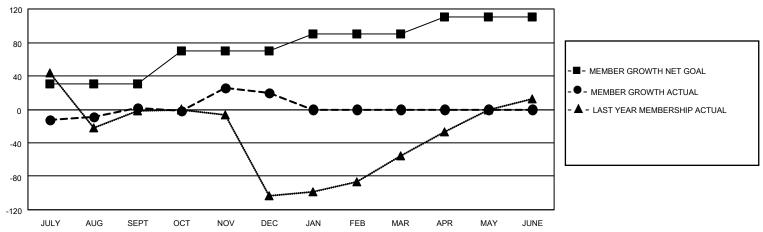

## GOALS AND ACTUAL MEMBERS CUMULATIVE

| DROPPED CLUBS: 6 |     | 61 CLUBS OF 90 ADDED 1 OR<br>MORE NEW MEMBERS | GENDER DISTRIBUTION                   |                |
|------------------|-----|-----------------------------------------------|---------------------------------------|----------------|
|                  |     | WORE NEW WEINBERS                             | MALE                                  | 1,822 (62.08%) |
|                  |     |                                               | FEMALE                                | 1,113 (37.92%) |
| DROPPED MEMBERS  |     |                                               | NON BINARY                            | 0 (0.00%)      |
|                  |     |                                               | PREFER NOT TO ANSWER                  | 0 (0.00%)      |
| DECEASED         | 7   |                                               |                                       | ,              |
| CLUB CANCELLED   | 100 | CLICK HERE FOR CUMULATIVE                     | TOTAL FAMILY UNIT MEMBERS             | 2,296          |
| OTHER            | 153 | MEMBERSHIP DATA                               |                                       |                |
| TOTAL            | 260 |                                               | FAMILY MEMBERS PAYING HALF DUES 1,553 |                |
|                  |     |                                               |                                       |                |

## Clubs Members **RESULTS FOR 2022-2023 RESULTS FOR 2022-2023** NEW CLUB GOAL NEW CLUBS DROPPED CLUBS MEMBER GROWTH NET MEMBER GROWTH DROPPED QUARTER QUARTER MEMBERS ACTUAL **GOAL ACTUAL** (including transfers) 2 0 0 49 JULY/AUG/SEPT JULY/AUG/SEPT 30 71 3 6 40 239 211 OCT/NOV/DEC OCT/NOV/DEC 0 0 0 JAN/FEB/MAR JAN/FEB/MAR 20 0 0 3 20 0 0 APR/MAY/JUNE APR/MAY/JUNE